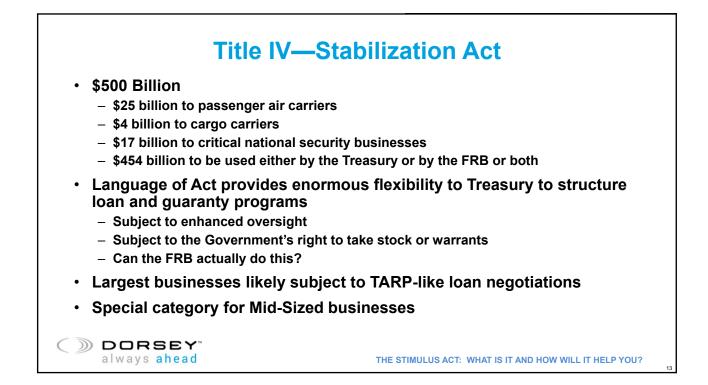

#### Mid-Sized Business Program

Available for companies with 500 – 10,000 employees. *Financed by Fed, but loans issued by banks* 

An annualized interest rate not higher than 2% with no required payments on the principal or interest in the first 6 months (or longer, if Treasury agrees).

Restrictive Certifications: e.g., will not outsource/offshore jobs for term of loan plus 2 years. Also, cannot abrogate collective bargaining agreements during this period. Must remain neutral in union organization efforts during term of loan.

#### Good Faith Certifications

- The loan is necessary to support ongoing operations due to economic uncertainty.
- Will retain at least 90% of the recipient's workforce, at full compensation and benefits, until September 30.
- Intends to restore at least 90% of the workforce that existed as of February 1,2020, with full comp and benefits within 4 months after end of public health emergency.
- · The business is not in bankruptcy.
- For the duration of the loan, the business will not pay dividends or purchase any of the business's (or parent company's) equity securities.
- U.S. domiciled business with significant operations here.