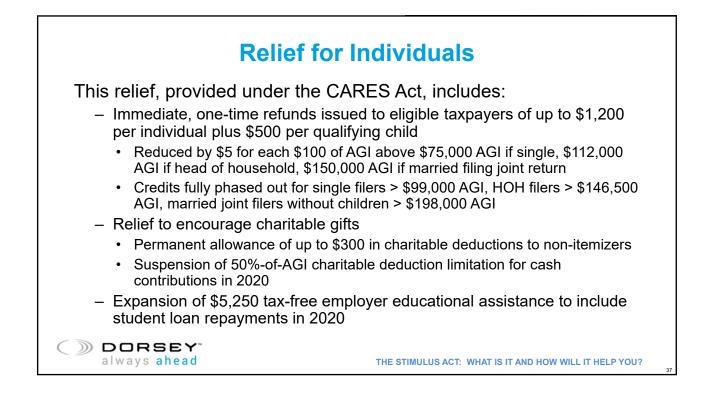

|                                                                                 |
|                             |                                                                                 |
|                             |                                                                                 |
|                             |                                                                                 |
|                             |                                                                                 |
|                             |                                                                                 |
| DORSEY"<br>always ahead     | THE STIMULUS ACT: WHAT IS IT AND HOW WILL IT HELP YOU?                          |

































## **Need CLE?**

Sign and return your sign-in sheet to <u>attendance@dorsey.com</u>.

## Questions

Submit a question to <u>DorseyU@Dorsey.com</u> and the presenters will respond by email.

THE STIMULUS ACT: WHAT IS IT AND HOW WILL IT HELP YOU?