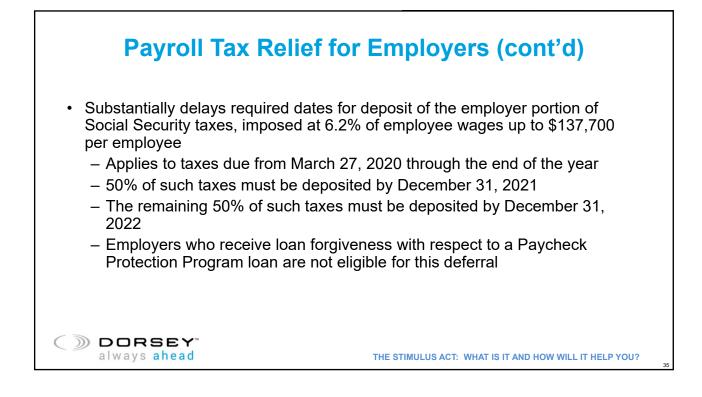

|                                                                                 |
|                             |                                                                                 |
|                             |                                                                                 |
|                             |                                                                                 |
|                             |                                                                                 |
|                             |                                                                                 |
| DORSEY"<br>always ahead     | THE STIMULUS ACT: WHAT IS IT AND HOW WILL IT HELP YOU?                          |

































## **Need CLE?**

Sign and return your sign-in sheet to <u>attendance@dorsey.com</u>.

## Questions

Submit a question to <u>DorseyU@Dorsey.com</u> and the presenters will respond by email.

THE STIMULUS ACT: WHAT IS IT AND HOW WILL IT HELP YOU?