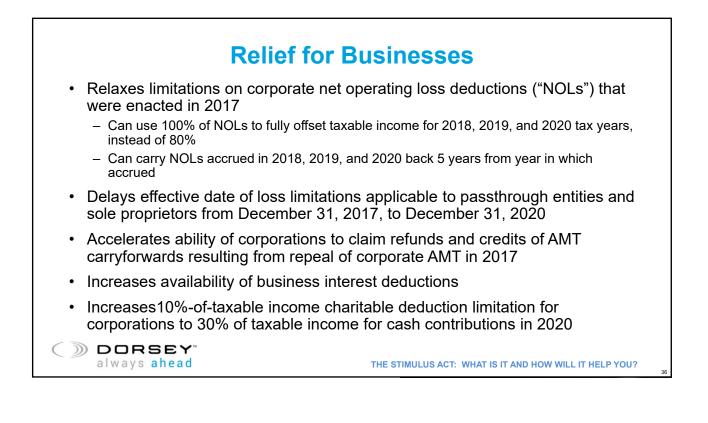

|                                                                                 |
|                             |                                                                                 |
|                             |                                                                                 |
|                             |                                                                                 |
|                             |                                                                                 |
|                             |                                                                                 |
| DORSEY"<br>always ahead     | THE STIMULUS ACT: WHAT IS IT AND HOW WILL IT HELP YOU?                          |

































## **Need CLE?**

Sign and return your sign-in sheet to <u>attendance@dorsey.com</u>.

## Questions

Submit a question to <u>DorseyU@Dorsey.com</u> and the presenters will respond by email.

THE STIMULUS ACT: WHAT IS IT AND HOW WILL IT HELP YOU?