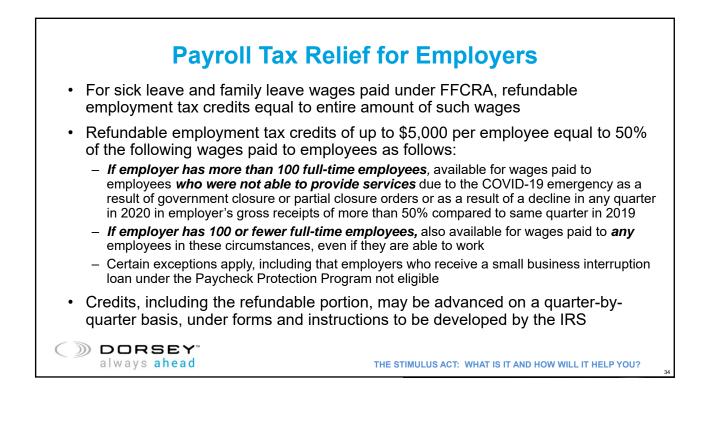

|                                                                                 |
|                             |                                                                                 |
|                             |                                                                                 |
|                             |                                                                                 |
|                             |                                                                                 |
|                             |                                                                                 |
| DORSEY"<br>always ahead     | THE STIMULUS ACT: WHAT IS IT AND HOW WILL IT HELP YOU?                          |

































## **Need CLE?**

Sign and return your sign-in sheet to <u>attendance@dorsey.com</u>.

## Questions

Submit a question to <u>DorseyU@Dorsey.com</u> and the presenters will respond by email.

THE STIMULUS ACT: WHAT IS IT AND HOW WILL IT HELP YOU?