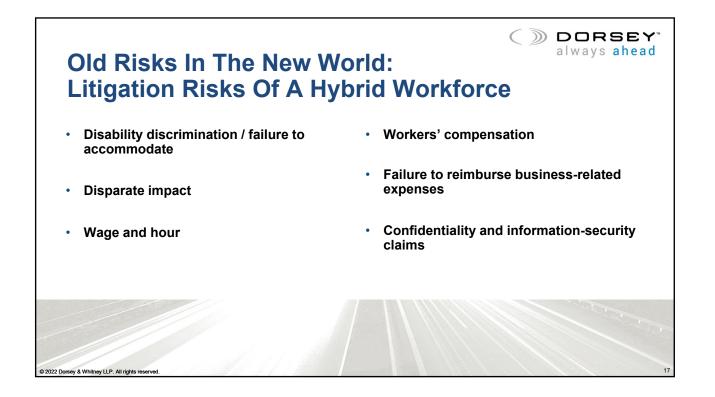

### Back to Basics 2022, Part 1 – Identifying Your Employment Risks In the Post-Pandemic Workplace